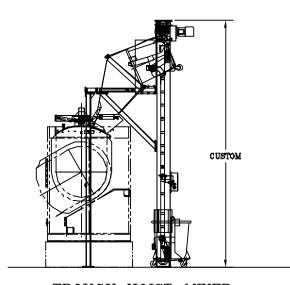

breakage.
- The cradle is custom built to suit your specific trough requirements.
- Hoist is supplied with stationary chute. Chutes are designed and built to accommodate all types of mixers or dividers.
- New 3 HP Nord Gear drive unit (TEFC).
- All electrical wiring is NEMA 12 in waterproof conduits with Allen Bradley controls.
- Steel-it exterior finish.



Safety Latch Engaged

### OPTIONS

- Chute tilting kit
- Stainless steel legs 5' (1524 mm) or full length
- Stainless steel cradle in lieu of mild steel
- Free standing structure (mild or stainless steel)
- Water spray manifold

- Special cradle for two different heights of dough trough
- New SEW Eurodrive 3 HP (in lieu of Nord Gear)
- **Gate options**
- **Guillotine cutter option**

## **DIMENSIONAL DRAWING**



TROUGH HOIST-DIVIDER



TROUGH HOIST-MIXER

#### Headquarters:

2115 W. Laburnum Ave. Richmond, Virginia 23227 Tel: 1-800-225-3771 or 1-804-355-7961

Fax: 1-804-342-9724

**Europe Office:** West Park Ring Road Leeds LS16 6QQ England Tel: 44-1132-787110

Fax: 44-1132-741415 sales-europe@amfbakery.com

AMF's focus on continuous improvement may result in changes to machinery specifications without notice. Asia Office:

Room 801 A-Building Thunis Dev. Building No. 11 Hui Xin East St. Chaoyang District Beijing, China 100029 Tel: 86-10-64823613

Fax: 86-10-64934259 sales-asia@amfbakery.com FOR MORE INFORMATION PLEASE CALL YOUR ACCOUNT MANAGER OR

800-BAKERS-1

www.amfbakerv.com

08/2008